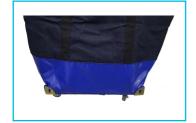

#### MATERIAL

- Flame retardant cotton
- Density: 400-470 g/m2
- The bottom of the bag is plated with hard aluminum 5mm
- · 4 rotating wheels with bearing
- Metal collars for impact protection
- · 2 rows of 10 mm metal eyelets for sealing
- Transport handles
- Sponge or PP foil, 3-5mm thick applied inside the bag to protect the sides and bottom boxes
- Other sizes or without wheels option can be made on request

#### CHARACTERISTICS

- Dimensions: L 100 x l 75 cm
- Transport bag for bank terminal boxes with sponge for protection and wheels for easy and effortless handling