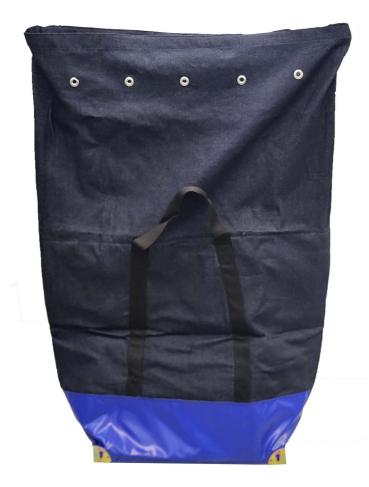

#### MATERIAL

- Flame retardant cotton
- Density: 400-470 g/m2
- The bottom of the bag is plated with hard aluminum 5mm
- · 4 rotating wheels with bearing
- Metal collars for impact protection
- · 2 rows of 10 mm metal eyelets for sealing
- Transport handles
- Sponge or PP foil, 3-5mm thick applied inside the bag to protect the sides and bottom boxes
- Other sizes or without wheels option can be made on request

#### CHARACTERISTICS

- Dimensions: L 100 x l 75 cm
- Transport bag for bank terminal boxes with sponge for protection and wheels for easy and effortless handling

#### MARKINGS

Upon request: videoflex/laser:

- Logo
- Text

## COLORS

- Black
- Brown
- Navy blue