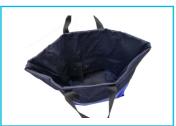

#### MATERIAL

- Flame retardant cotton
- Density: 400-470 g/m2
- The bottom of the bag is plated with hard aluminum 5mm
- · 4 rotating wheels with bearing
- Metal collars for impact protection
- · 2 rows of 10 mm metal eyelets for sealing
- Transport handles
- Sponge or PP foil, 3-5mm thick applied inside the bag to protect the sides and bottom boxes
- Other sizes or without wheels option can be made on request

#### CHARACTERISTICS

- Dimensions: L 100 x l 75 cm
- Transport bag for bank terminal boxes with sponge for protection and wheels for easy and effortless handling