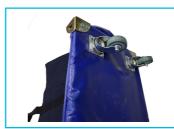

#### MATERIAL

- Flame retardant cotton
- Density: 400-470 g/m2
- The bottom of the bag is plated with hard aluminum 5mm
- · 4 rotating wheels with bearing
- Metal collars for impact protection
- · 2 rows of 10 mm metal eyelets for sealing
- Transport handles
- Sponge or PP foil, 3-5mm thick applied inside the bag to protect the sides and bottom boxes
- Other sizes or without wheels option can be made on request