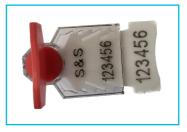

## **SAFE LOCK N**

### **CHARACTERISTICS**

- Engraved and numbered
- Cable: 0,8mm soft galvanise, 0,7mm laminated steel, 0,65mm steel
- 500 mm stadard length other lengths available upon request
- Wide marking space, with additional blocking plaque

#### MARKINGS

- Series
- Logo
- Barcode (optional)