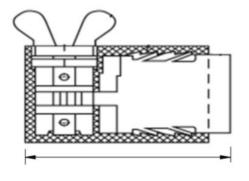

#### MATERIAL

- Polycarbonate body (transparent body and colored rotor)
- Steel