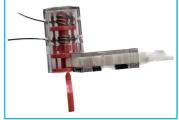

### **CHARACTERISTICS**

- Engraved and numbered
- Cable: 0,8mm soft galvanise, 0,7mm laminated steel, 0,65mm steel
- 500 mm stadard length other lengths available upon request
- Wide marking space, with additional blocking plaque