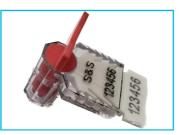

#### MATERIAL

- Polycarbonate body (transparent body and colored rotor)
- Steel

### **CHARACTERISTICS**

- Engraved and numbered
- Cable: 0,8mm soft galvanise, 0,7mm laminated steel, 0,65mm steel
- 500 mm stadard length other lengths available upon request
- Wide marking space, with additional blocking plaque