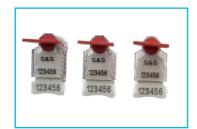

#### COLORS

• Blue • White • Yellow • Red • Green • Orange

#### PACKAGING

- 1000 pieces/box
- Dimensions: 400x200x150 mm