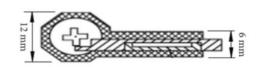

### **CHARACTERISTICS**

- Engraved and numbered
- Cable: 0,8mm soft galvanise, 0,7mm laminated steel, 0,65mm steel
- 500 mm stadard length other lengths available upon request
- Wide marking space, with additional blocking plaque