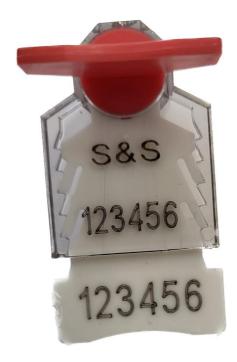

#### MATERIAL

- Polycarbonate body (transparent body and colored rotor)
- Steel

### **CHARACTERISTICS**

- Engraved and numbered
- Cable: 0,8mm soft galvanise, 0,7mm laminated steel, 0,65mm steel
- 500 mm stadard length other lengths available upon request
- Wide marking space, with additional blocking plaque

#### MARKINGS

- Series
- Logo
- Barcode (optional)