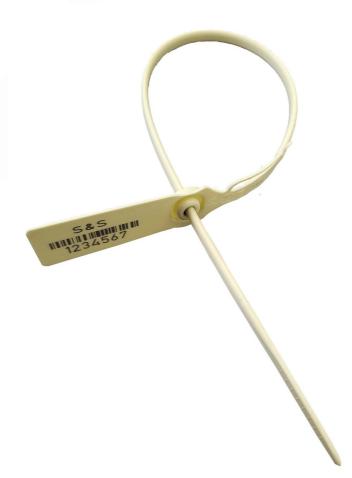

## CHARACTERISTICS

- Indicative seal
- Self-locking
- Elliptical-shaped linking element and locking system for increased security
- Adjustable latch (wide type)
- Unsealable by tearing/cutting The seal is BIODEGRADABLE

#### MARKINGS

- Logo
- Series
- Text
- Barcode