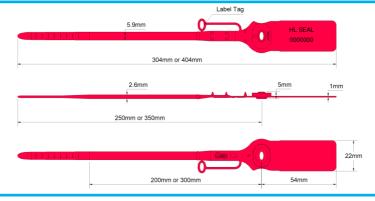

## CHARACTERISTICS

- Indicative seal
- Self-locking
- Elliptical-shaped linking element and locking system for increased security
- Adjustable latch (wide type)
- Unsealable by tearing/cutting The seal is BIODEGRADABLE